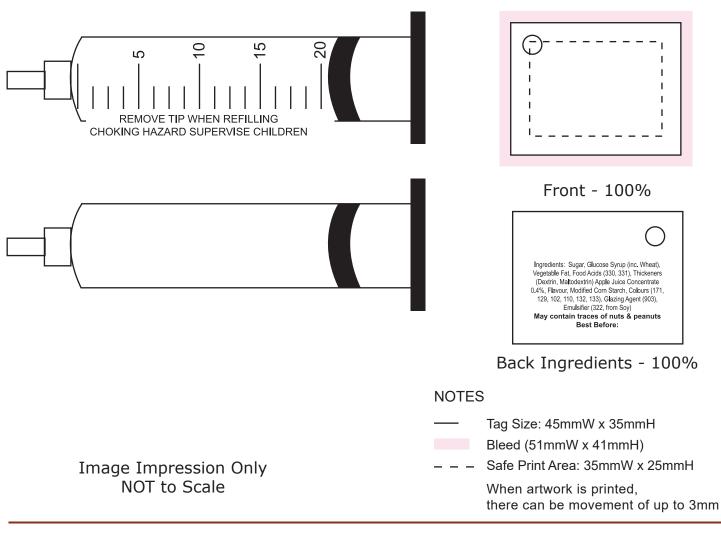

## Product Code : CC080E

2

Signature

| i iouuce coue                                                 | ÷.,               | CCCCCE                                                                                                                                                                                                                                                                                                                      |                                                                                                                   |
|---------------------------------------------------------------|-------------------|-----------------------------------------------------------------------------------------------------------------------------------------------------------------------------------------------------------------------------------------------------------------------------------------------------------------------------|-------------------------------------------------------------------------------------------------------------------|
| and please inform<br>from the file and                        | :ke<br>n u<br>res | Syringe filled with 20g Chewyfruit w/Tag<br>45mmW x 35mmH<br>5mmD<br><b>Customer must provide PMS</b><br>rs are printed digitally, please provide PMS colours<br>of this when ordering. If PMS colours are not pr<br>ulting print will be taken as correct. Not all PMS of<br>r match is NOT guaranteed. It is highly recom | S Colour print guide<br>s if a close match is crucial<br>ovided we will print directly<br>colours can be matched. |
| linework is provid                                            | dea               | l, without this we cannot be held responsible for c                                                                                                                                                                                                                                                                         | olour discrepancies                                                                                               |
| I HAVE CHECKED THIS ARTWORK & AUTHORISE THIS ORDER TO PROCEED |                   |                                                                                                                                                                                                                                                                                                                             |                                                                                                                   |
| Name                                                          | ÷                 |                                                                                                                                                                                                                                                                                                                             | Office Use Only                                                                                                   |
| Company                                                       | :                 |                                                                                                                                                                                                                                                                                                                             | Proof # :                                                                                                         |
| Date                                                          | :                 |                                                                                                                                                                                                                                                                                                                             | Date :                                                                                                            |
| Signature                                                     |                   |                                                                                                                                                                                                                                                                                                                             | Job No :                                                                                                          |